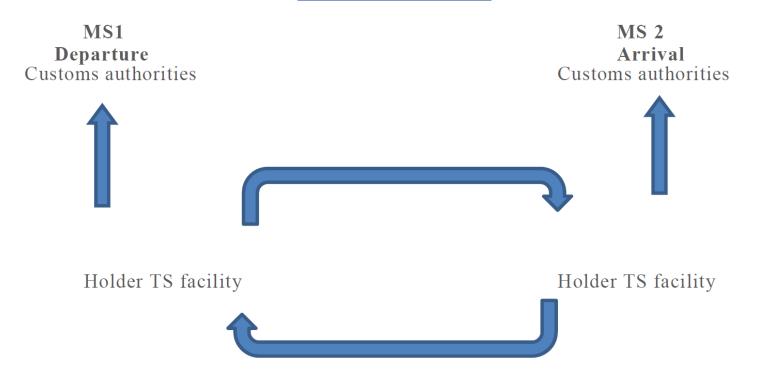

### <u>Dépôt temporaire</u>:

- \* Article 144 149 UCC
- \* Délais (art. 149 UCC)
- \* Mouvements (art. 148.5 UCC art. 193 IA)

Administration des douanes et accises

#### **Mouvements:**

Administration des douanes et accises