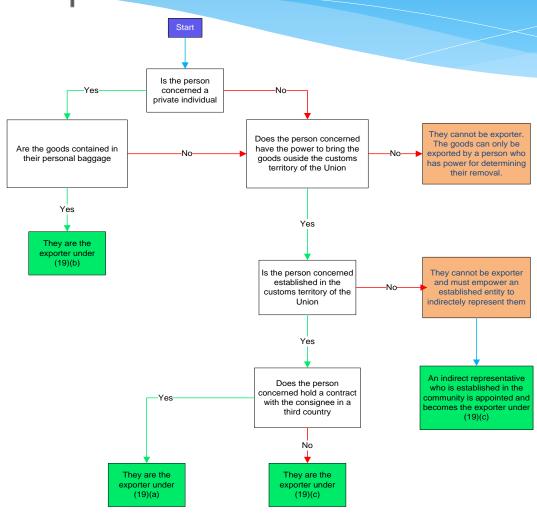

#### **IMPORTATION – EXPORTATION**

- \* Definition of exporter:
- (a) the person <u>established</u> in the <u>customs</u> territory of the <u>Union</u> who, at the time when the declaration is accepted, holds the contract with the consignee in the third country and has the power for determining that the goods are to be brought to a destination outside the customs territory of the Union
- (b) the private individual carrying the goods to be exported where these goods are contained in the private individual's personal baggage
- (c) in other cases, the person <u>established</u> in the <u>customs</u> territory of the <u>Union</u> who has the power for determining that the goods are to be brought to a destination outside the customs territory of the Union